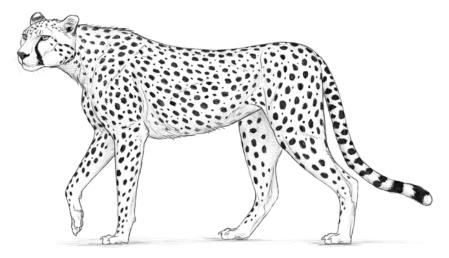

## Build a Cheetah

**Instructions:** Draw a line from the cheetah's body part to the object that has a matching purpose.

Eyes Oar

Malar Stripes Scissors

Teeth Binoculars

Non-Retractable Claws Slinky

Flexible Spine Sun Glasses